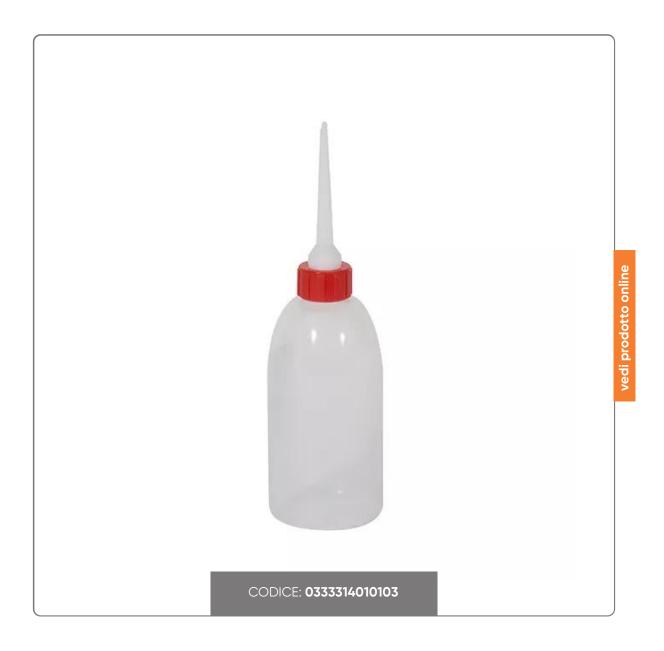

## TRANSPARENT SQUEEZE BOTTLE DISPENSER WITH SYRINGE CAP cl.25

The perfect choice for accurately dosing sauces, ideal for decorations. In polyethylene, washable and made in Italy.

## S O L U Z I O N I F O O D S E R V I C E

This practical transparent 25cl dispenser is your ally for precisely dosing sweet and savory sauces in the kitchen. Packaged in polyethylene and suitable for food, you can use it easily without worries. Its syringe nozzle allows you to dose small quantities, making it the ideal accessory to decorate your dishes like a real chef. As a note of merit, it is easily dishwasher safe and entirely made in Italy. A practical and effective solution for your professional kitchen.