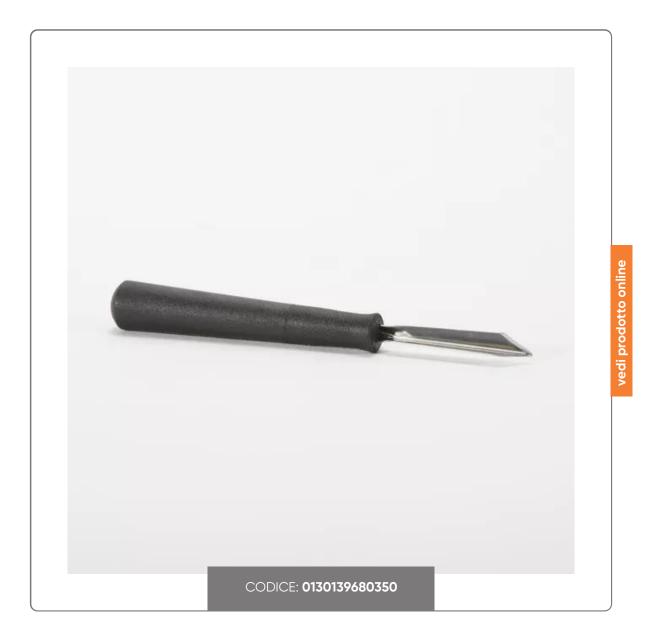

## TRIANGULAR CORE E1 cm.0,7

Transform fruits and vegetables into works of art with this ergonomic, dishwasher-safe, triangular stainless steel corer.

## SOLUZIONIFOODSERVICE

Your secret to creating magnificent fruit and vegetable decorations is called Triangular Scavino E1. From Germany, an indispensable professional tool that turns your recipes into works of art. Made of durable stainless steel, this corer is ideal for making detailed angled shapes on squash, courgettes, carrots, potatoes, melons, watermelons and papayas. Its diameter of 0.7 cm allows you to make complex decorations with ease. Practical, ergonomic and dishwasher safe.