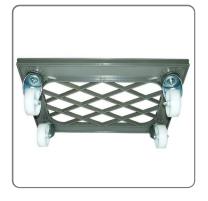

### PLASTIC GRILLED TROLLEY cm.62x41x17 WITH 4 WHEELS

TROLLEY model BOX SERVICE IN GRAY COLOR ABS, dimensions cm.62x41x17

## SOLUZIONIFOODSERVICE

Made with the highest quality plastic polymers

Particularly stable and robust, it weighs approx. 3.7 kg
Internal edge dimensions cm.60x40

External edge dimensions cm.62x42

Maximum capacity kg.250