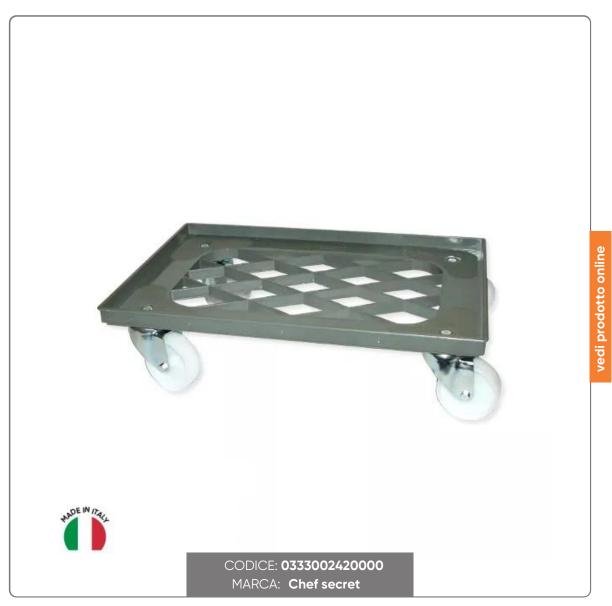

### PLASTIC GRILLED TROLLEY cm.62x41x17 WITH 4 WHEELS

TROLLEY model BOX SERVICE IN GRAY COLOR ABS, dimensions cm.62x41x17

## SOLUZIONIFOODSERVICE

Made with the highest quality plastic polymers

Particularly stable and robust, it weighs approx. 3.7 kg
Internal edge dimensions cm.60x40

External edge dimensions cm.62x42

Maximum capacity kg.250

Equipped with 4 nylon wheels diameter 100mm with galvanized support

#### USE:

Grid trolley for facilitated transport of crates, tubs and foodstuffs