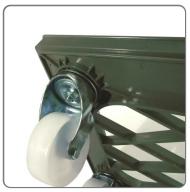

# SOLUZIONIFOODSERVICE

### PLASTIC GRILLED TROLLEY cm.62x41x17 WITH 4 WHEELS

TROLLEY model BOX SERVICE IN GRAY COLOR ABS, dimensions cm.62x41x17











## SOLUZIONIFOODSERVICE

Made with the highest quality plastic polymers

Particularly stable and robust, it weighs approx. 3.7 kg
Internal edge dimensions cm.60x40

External edge dimensions cm.62x42

Maximum capacity kg.250

Equipped with 4 nylon wheels diameter 100mm with galvanized support

#### USE:

Grid trolley for facilitated transport of crates, tubs and foodstuffs

### MATERIAL:

- Thermoplastic ABS for food (branded)
- impact resistant and durable
- made in Italy