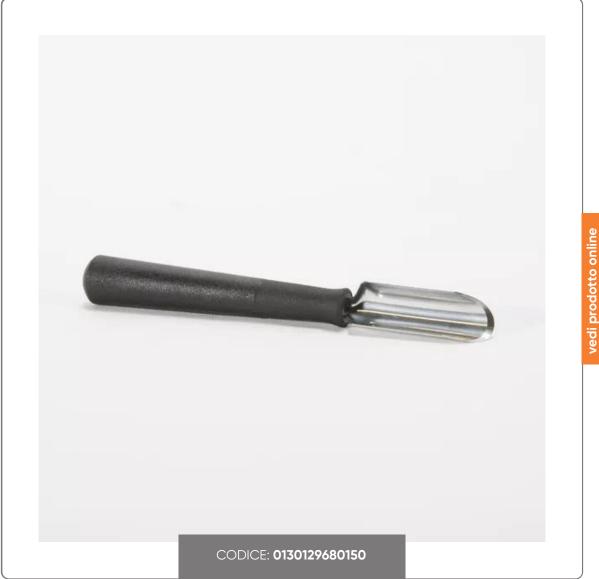

## **CURVED BURNER A4 cm.1,4**

Create wonderful decorations with fruit and vegetables with the ergonomic, washable A4 Curved Stainless Steel Scavino. Art made in Germany.

## SOLUZIONIFOODSERVICE

Unveil your talent in the kitchen with the A4 curved stainless steel scoop. Creating sophisticated decorations becomes a pleasure with this professional accessory, ideal for processing fruit and vegetables. Reproduce circular and semicircular shapes on melon, papaya, pumpkin or carrots, obtaining fine details depending on the diameter of the corer. Not only practical and ergonomic, but also easy to clean thanks to its compatibility with the dishwasher. High quality product, 100% made in Germany, it is the indispensable ally to give an artistic touch to your preparations.