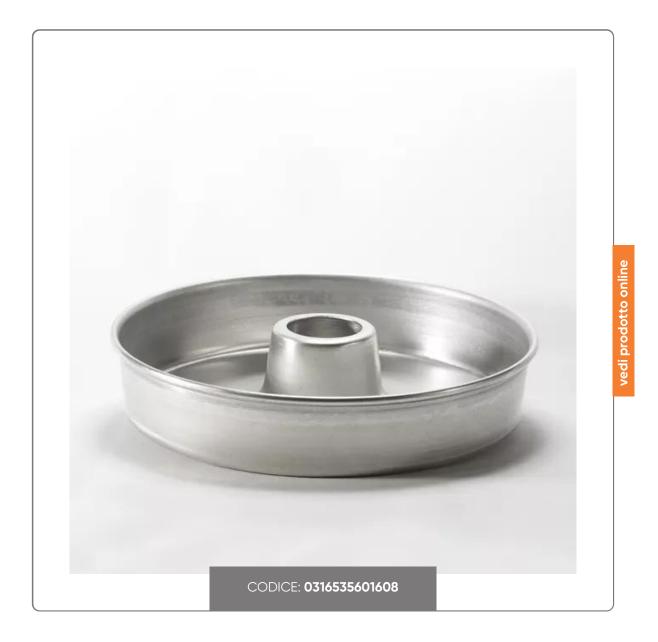

## ALUMINUM DONUT MOLD WITH FLAT BOTTOM cm.30x6

SOLID ALUMINUM DONUT SHAPE WITH FLAT BOTTOM external dimensions cm.30x6 central hole cm.8

## USE

Aluminum donut mold for pastry and gastronomy. Suitable for making casatiello (typical Campania savory pie)

The dark patina that forms inside the aluminum trays is determined by the spontaneous oxidation of the metal: a real inert protective barrier that must not be eliminated. For those who always want to have shiny cooking containers, they must use specific products. When using for the first time, it is best to wash with water and pre-condition it, i.e. lightly grease the inside with oil or butter.