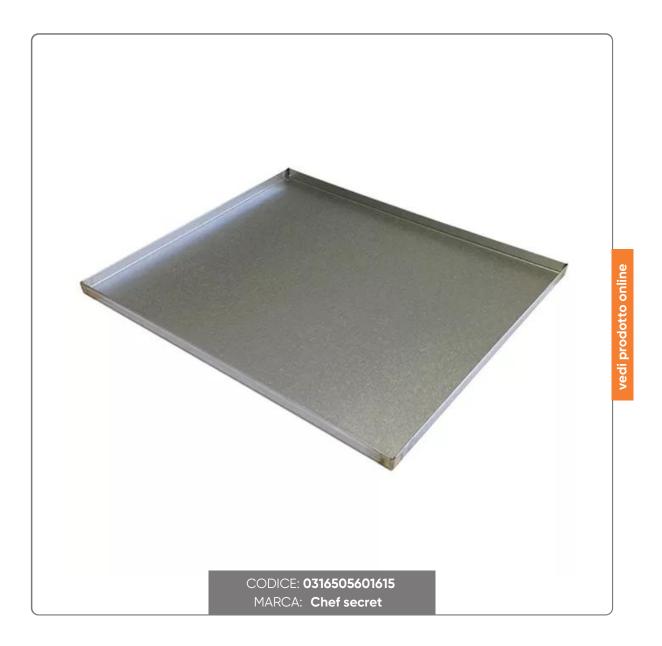

### PIZZA TRAY IN ALUMINUM SHEET cm.60x50x2

ALUMINATED SHEET PIZZA TRAY thickness cm.0,08 WITH WELDED EDGES dimension cm.60x50x2