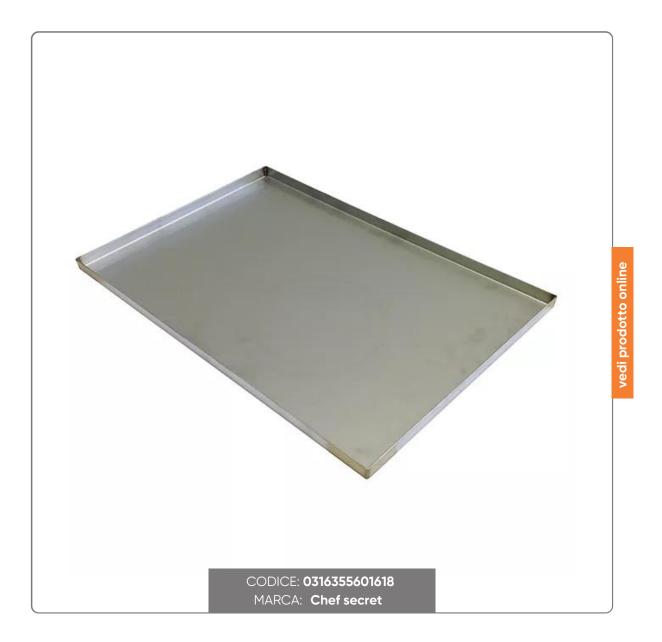

### STAINLESS STEEL PIZZA TRAY cm.60x40x2

STAINLESS STEEL PIZZA TRAY thickness cm.0,08 WITH WELDED EDGES dimension cm.60x40x2

#### **CHARACTERISTICS**

Tray in AISI 304 stainless steel