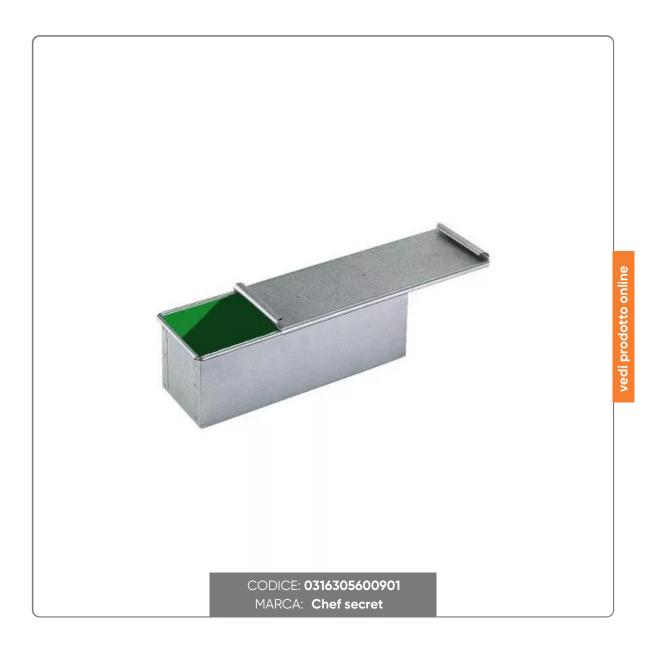

### CARRE' NON-STICK SHEET METAL TRAY WITH LID cm.30x10x10

TRAY FOR BREAD IN ALUMINUM PLATE BOX thickness cm.0,08 WITH TEFLON COATING AND CLOSING LID dimensions cm.30x10x10

#### **CHARACTERISTICS**

Tray in aluminised sheet metal with special green Teflon-coated interior for bread-making and Teflon-coated closing lid