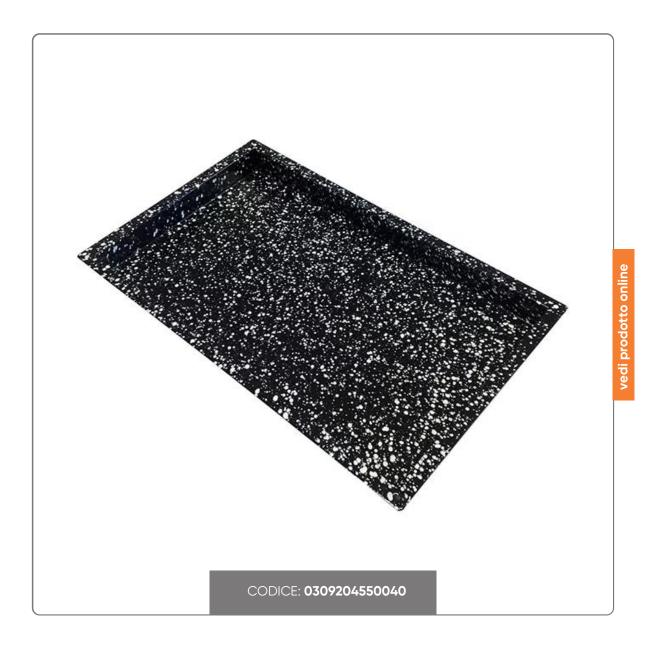

### GASTRONORM TRAY GLAZED WITH GRANITE 1/1 cm.53x32,5x4

GASTRONORM TRAY IN GRANITE ENAMELLED SHEET METAL  $1/1 \, \text{mm}$ . 530 x 325 x 40 h WITH FOLDED EDGE capacity lt. 6.0

#### **TECHNICAL FEATURES:**

- Granite enamelled sheet metal production material
- The granite finish allows for easy cleaning and high temperature resistance
- Excellent resistance to thermal shock.