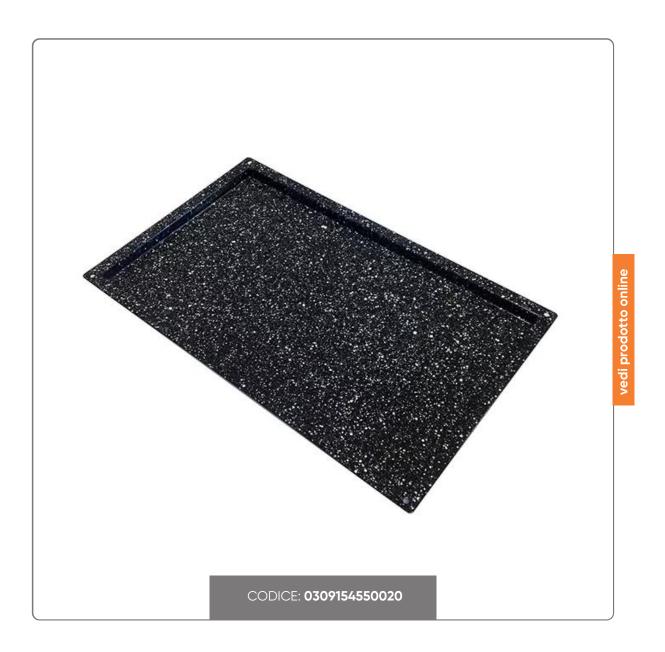

### GASTRONORM TRAY GLAZED WITH GRANITE 1/1 cm.53x32,5x2

GASTRONORM TRAY IN GRANITE ENAMELLED SHEET METAL  $1/1 \, \text{mm}$ . 530 x 325 x 20 h WITH FOLDED EDGE capacity lt. 3.0

#### **TECHNICAL FEATURES:**

- Granite enamelled sheet metal production material
- The granite finish allows for easy cleaning and high temperature resistance
- Excellent resistance to thermal shock.