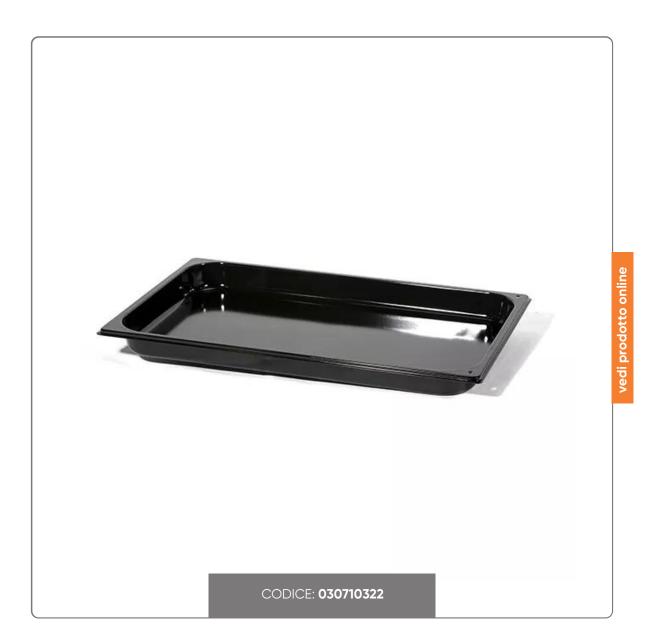

# GASTRONORM ENAMELLED TRAY 1/1 cm.53x32,5x4 capacity lt.6,0

GASTRONORM TRAY IN ENAMELLED SHEET METAL 1/1 mm. 530 x 325 x 40 h capacity lt. 6.0 kg weight. 1.35