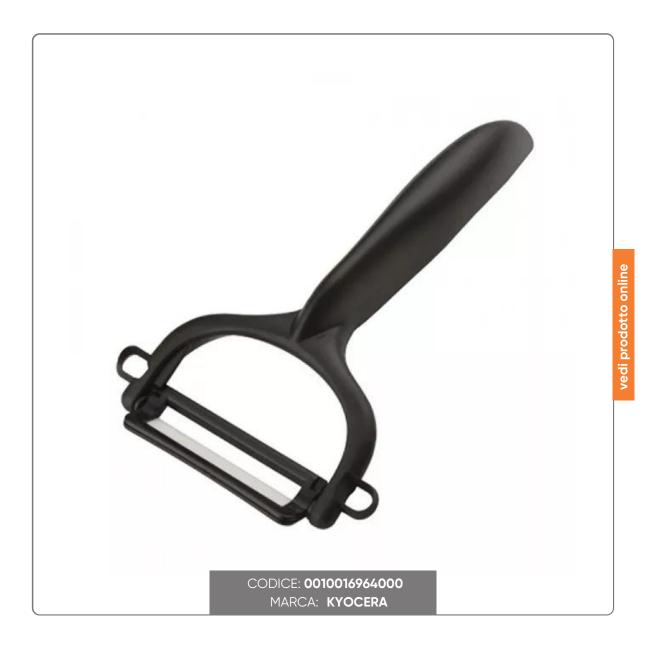

## KYOCERA PEELER BLACK CERAMIC BLADE cm.4

Kyocera ceramic peeler: lightweight, heat resistant, with sharp and long-lasting blade. Easy to wash!

## SOLUZIONIFOODSERVICE

Discover the pleasure of preparing your favorite dishes with the Kyocera peeler with 4 cm black ceramic blade. This exceptional tool is made of a zirconia blade, a natural raw material, transformed through a patented process into a high-tech material that surpasses steel in terms of lightness, heat resistance and corrosion resistance. The Kyocera peeler is not only a functional accessory, but also contains a world of unique advantages. First of all, its incredible antioxidant capacity. Being insensitive to acids, it does not absorb odors and does not oxidize foods, thus keeping the taste of your ingredients unaltered. Again, you will have an incredibly sharp tool at your disposal. Our peeler blade stays sharp approximately 10 times longer than steel blades. You no longer have to worry about trimming them