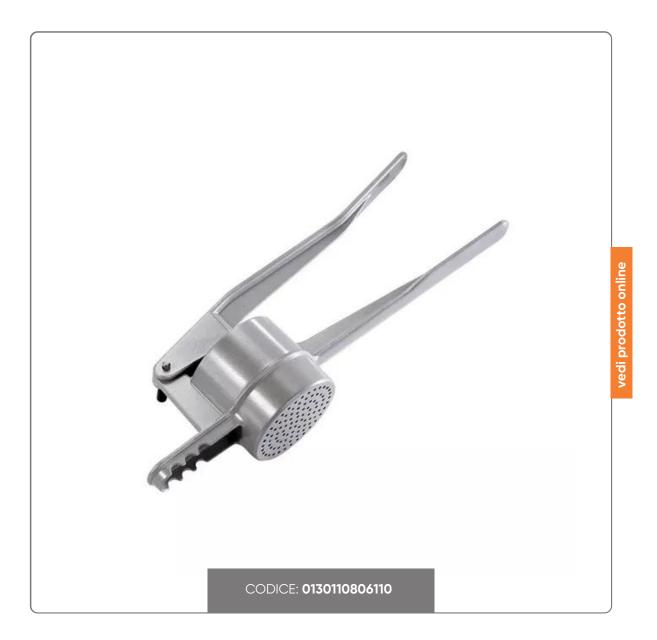

## ROUND ALUMINUM LEVER POTATO MASHER WITH HANDLE cm.40x9,5x11

Ergonomics is the heart of this aluminum potato masher, removable and ideal for spatula-shaped juices and ice creams. Not suitable for the dishwasher, it offers notched support for various containers. Made in Germany.

## SOLUZIONIFOODSERVICE

For those who love cooking with professional tools, we offer the round lever potato masher, made of sturdy aluminium. Thanks to its 40 cm length, it will be very easy to mash potatoes, but also to create fruit juices and spaghetti-shaped ice cream. Its ergonomic design and the presence of a practical notched support make the tool versatile with containers of various sizes. Easy to disassemble, cleaning will be a breeze! A little advice: avoid the dishwasher. This chef's jewel, strictly Made in Germany, will look forward to assisting you in your best recipes!