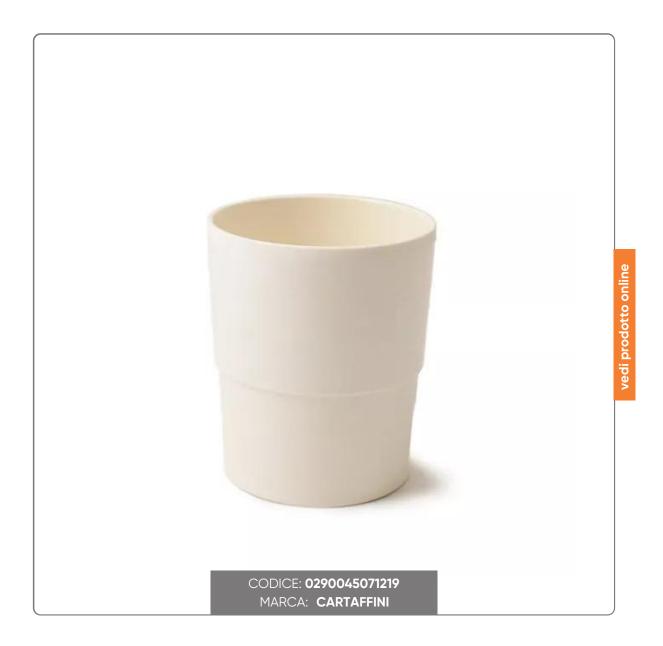

### MELAMINE GLASS T219 WHITE ml.200

STACKABLE MELAMINE GLASS COLOR WHITE diameter cm.7,5 - height cm.8,8 - capacity ml.200