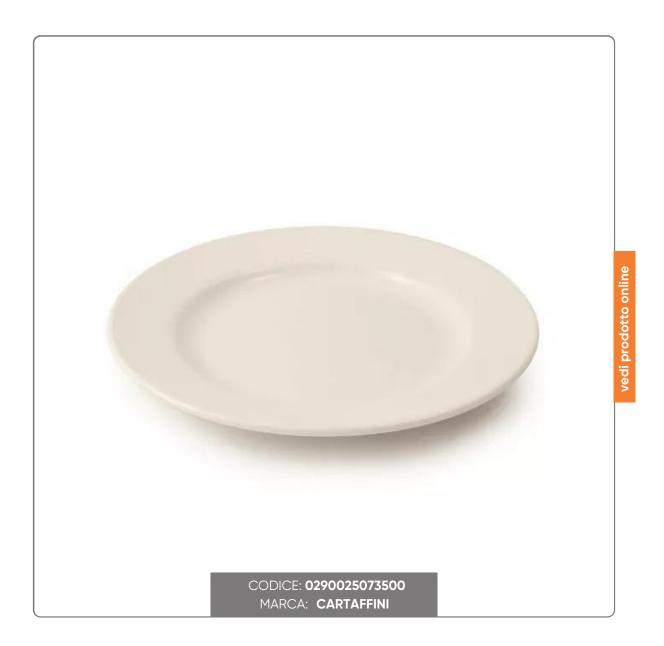

# FLAT PLATE WITH FLAP IN MELAMINE F235 WHITE diam. 23.5 cm

FLAT PLATE WITH WHITE MELAMINE LIFT External diameter 23.5 cm