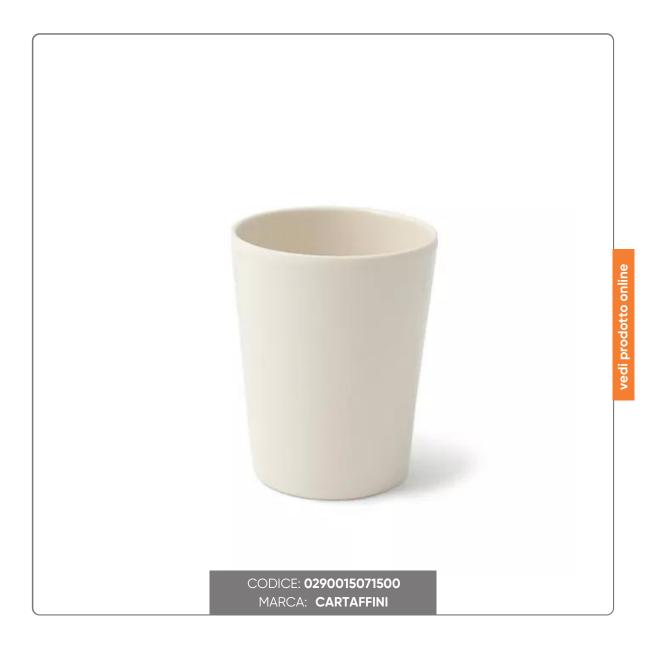

## **MELAMINE GLASS T150 WHITE ml.130**

WHITE MELAMINE GLASS diameter cm.6,4 - height cm.8 - capacity ml.130