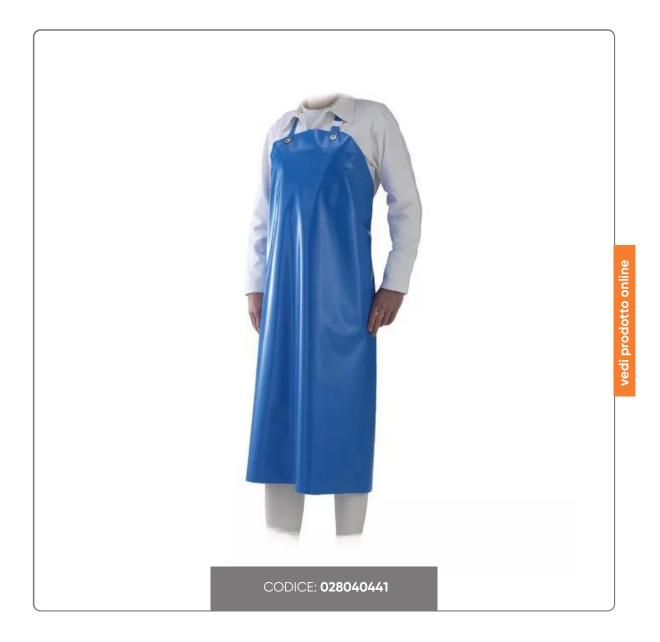

## RUBBER APRON DELTA BLUE cm.90x115

WORK APRON IN BLUE COLOR POLYURETHANE WITH ADJUSTABLE NECK STRAP

## SOLUZIONIFOODSERVICE

DELTA work apron

-Made of particularly elastic Polyurethane

-Excellent wear resistance

-Smooth, easy to clean

-Does not harden

-Resistant to animal fats, blood products and routine maintenance

-Resistant to hydrochloric acid and 30% bleach at 40° chlorometric

-Protection against splashes

- Adjustable strap around the neck, back fastening and stainless steel spring hook.

MAINTENANCE

Cleaning is done by washing with water at 60  $^{\circ}$  C. The addition of a neutral acid-free disinfectant, followed by rinsing with clean water. For drying the apron should be laid flat, do not tumble dry.