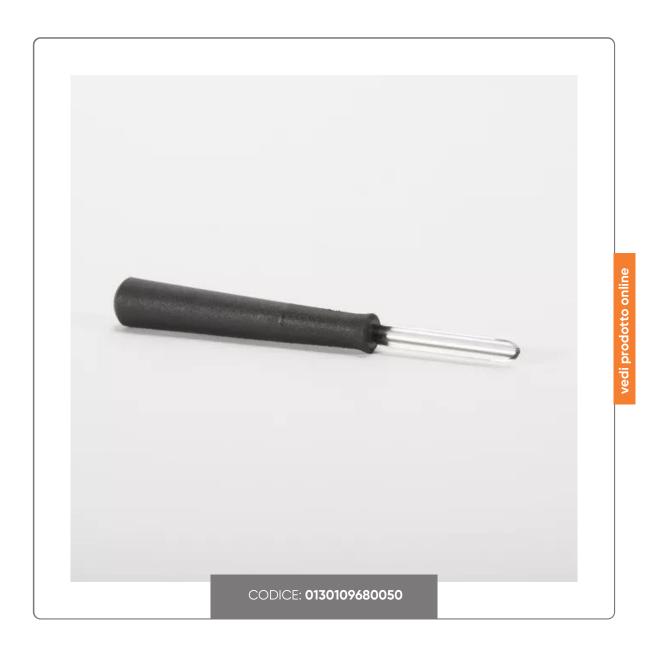

## CURVED BURNER A2 cm.0,8

A2 curved stainless steel scoop, for vegan and fruity decorations, detailed by chefs. Practical, ergonomic and washable. Made in Germany.

## S O L U Z I O N I F O O D S E R V I C E

Express yourself like a real chef with the Scavino Curvo A2! This practical professional accessory will enrich your kitchen by allowing you to create detailed vegetable and fruit decorations. Making flower petals, fish scales or artistic decorations with courgette, carrot, potato or your favorite fruit has never been easier! The Hollow Core has a diameter of 0.8 cm, the smaller it is and the smaller the diameter of the core, the more detailed shapes you can create. Designed to be easy to handle and ergonomic thanks to its high quality stainless steel materials. It reinforces durability over time, allowing quick and easy cleaning even in the dishwasher. Made with care and precision in Germany. Essential for your kitchen!