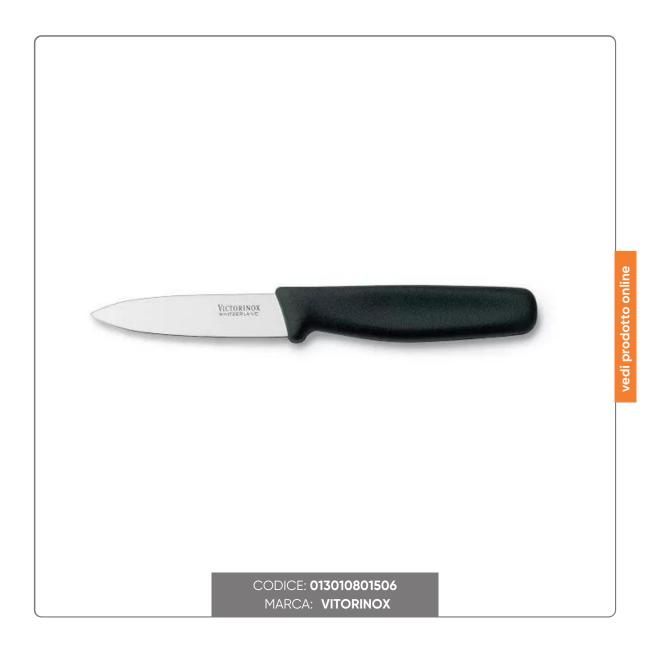

### **VICTORINOX PARING KNIFE STEEL BLADE cm.8**

VICTORINOX PROFESSIONAL KNIFE PARING MODEL STEEL BLADE cm.8x1,5 WITH BLACK FIBROX HANDLE