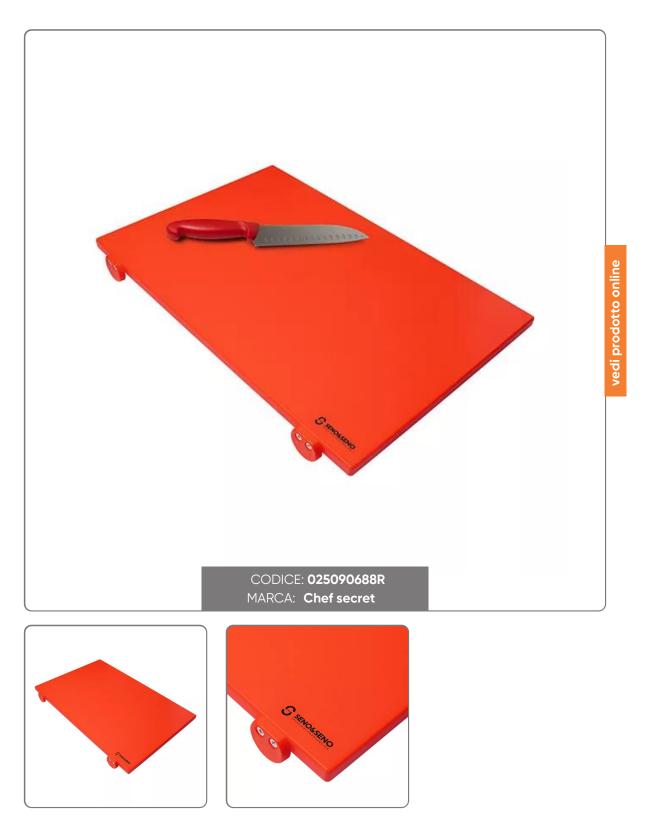

## POLYETHYLENE CHOPPING BOARD WITH RETAINERS cm.60X40X2 RED

RED COLOR PRESSED AND RETIFIED HIGH DENSITY FOOD-GRADE PLASTIC CHOPPING BOARD WITH REVOLVING LOCKS

Seno&Seno S.p.A. via Luigi Pasteur, 10 – Vr – 045.820.17.88 – info@senoeseno.it shop.senoeseno.it – www.senoeseno.it