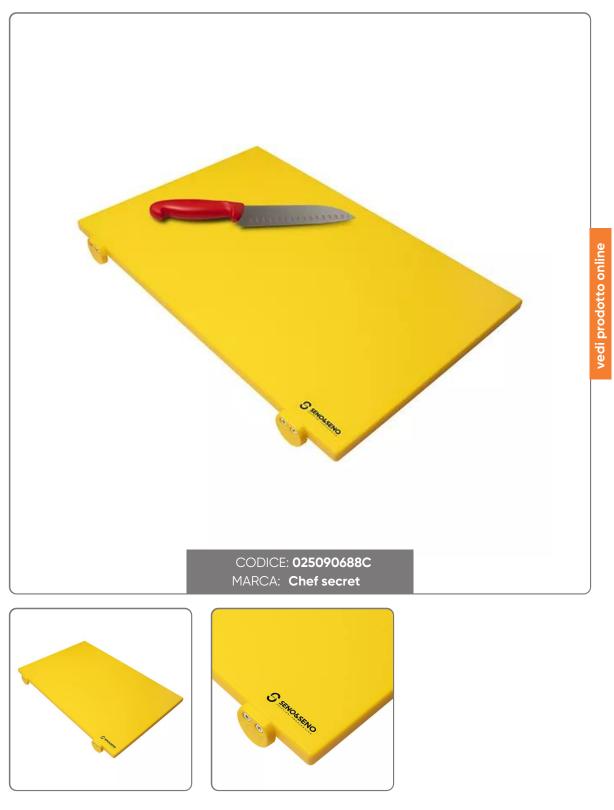

## POLYETHYLENE CHOPPING BOARD WITH STOPPER cm.60X40X2 YELLOW

YELLOW PRESSED AND RETIFIED HIGH DENSITY FOOD PLASTIC CHOPPING BOARD WITH REVOLVING LOCKS

Seno&Seno S.p.A. via Luigi Pasteur, 10 – Vr – 045.820.17.88 – info@senoeseno.it shop.senoeseno.it – www.senoeseno.it

## SOLUZIONIFOODSERVICE

PE-HML 500 product group

-High molecular weight 500,000

- -Pressed and retified on both sides for a homogeneous thickness.
- -Good resistance to abrasion
- -Non-toxic, suitable for use with food products
- Operating temperature from -100°C to +80°C
- -High impact resistance
- -Anti-adherent