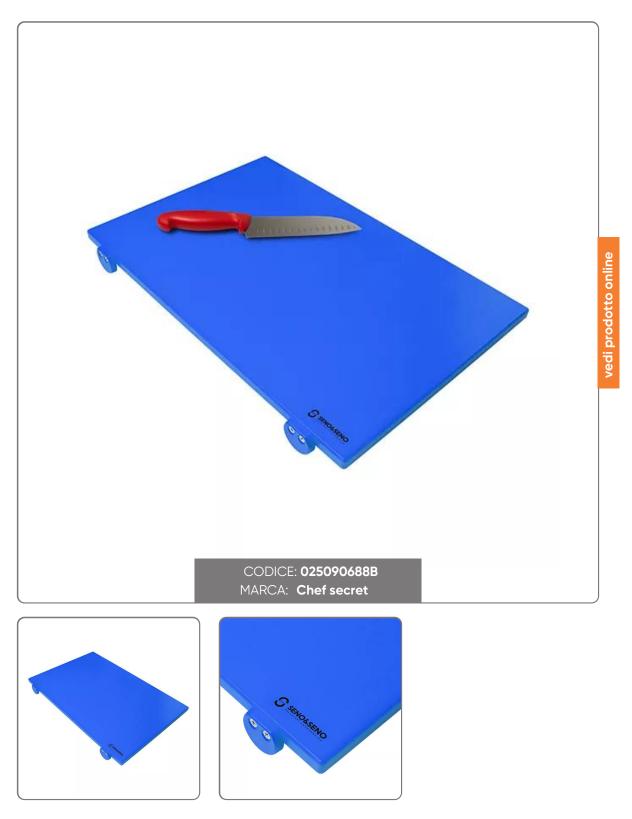

## POLYETHYLENE CHOPPING BOARD WITH STOPPER cm.60X40X2 BLUE

BLUE COLOR PRESSED AND RETIFIED HIGH DENSITY FOOD-GRADE PLASTIC CHOPPING BOARD WITH REVOLVING LOCKS

Seno&Seno S.p.A. via Luigi Pasteur, 10 – Vr – 045.820.17.88 – info@senoeseno.it shop.senoeseno.it – www.senoeseno.it

## SOLUZIONIFOODSERVICE

PE-HML 500 product group

-High molecular weight 500,000

- -Pressed and retified on both sides for a homogeneous thickness.
- -Good resistance to abrasion
- -Non-toxic, suitable for use with food products
- Operating temperature from -100°C to +80°C
- -High impact resistance
- -Anti-adherent