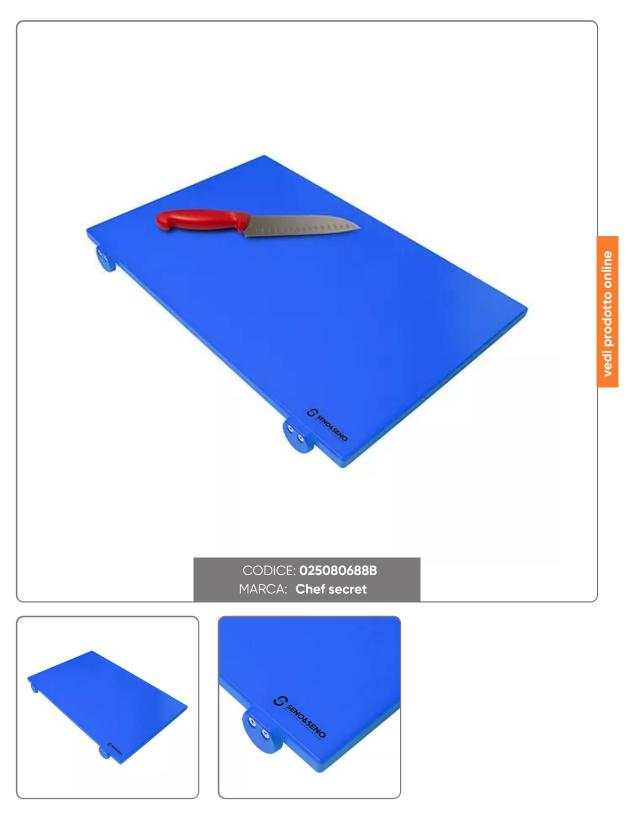

## POLYETHYLENE CHOPPING BOARD WITH STOPPER cm.50X40X2 BLUE

BLUE COLOR PRESSED AND RETIFIED HIGH DENSITY FOOD-GRADE PLASTIC CHOPPING BOARD WITH REVOLVING LOCKS

Seno&Seno S.p.A. via Luigi Pasteur, 10 – Vr – 045.820.17.88 – info@senoeseno.it shop.senoeseno.it – www.senoeseno.it

## SOLUZIONIFOODSERVICE

PE-HML 500 product group

-High molecular weight 500,000

- -Pressed and retified on both sides for a homogeneous thickness.
- -Good resistance to abrasion
- -Non-toxic, suitable for use with food products
- Operating temperature from -100°C to +80°C
- -High impact resistance
- -Anti-adherent