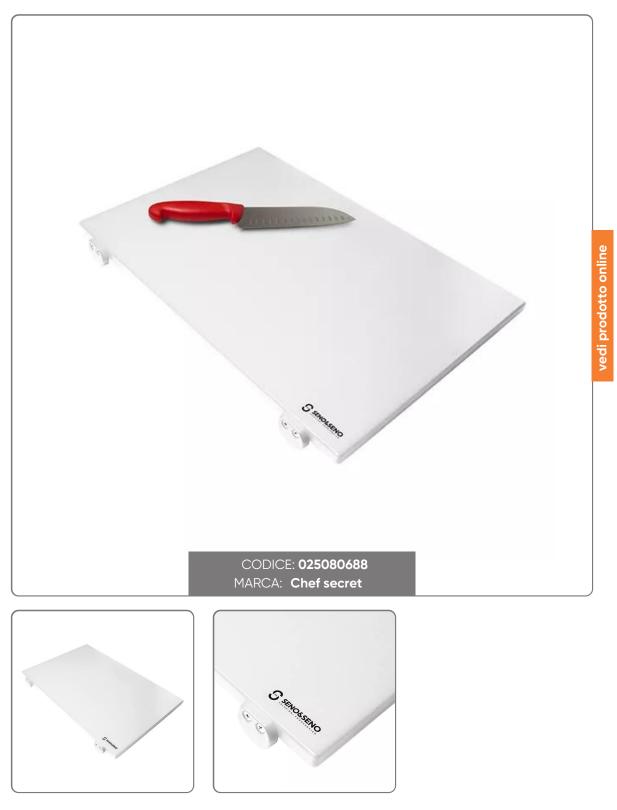

## POLYETHYLENE CHOPPING BOARD WITH STOPPER cm.50X40X2 WHITE

WHITE COLOR PRESSED AND RETIFIED HIGH DENSITY FOOD-GRADE PLASTIC CHOPPING BOARD WITH REVOLVING LOCKS

Seno&Seno S.p.A. via Luigi Pasteur, 10 – Vr – 045.820.17.88 – info@senoeseno.it shop.senoeseno.it – www.senoeseno.it

## SOLUZIONIFOODSERVICE

PE-HML 500 product group

-High molecular weight 500,000

- -Pressed and retified on both sides for a homogeneous thickness.
- -Good resistance to abrasion
- -Non-toxic, suitable for use with food products
- Operating temperature from -100°C to +80°C
- -High impact resistance
- -Anti-adherent