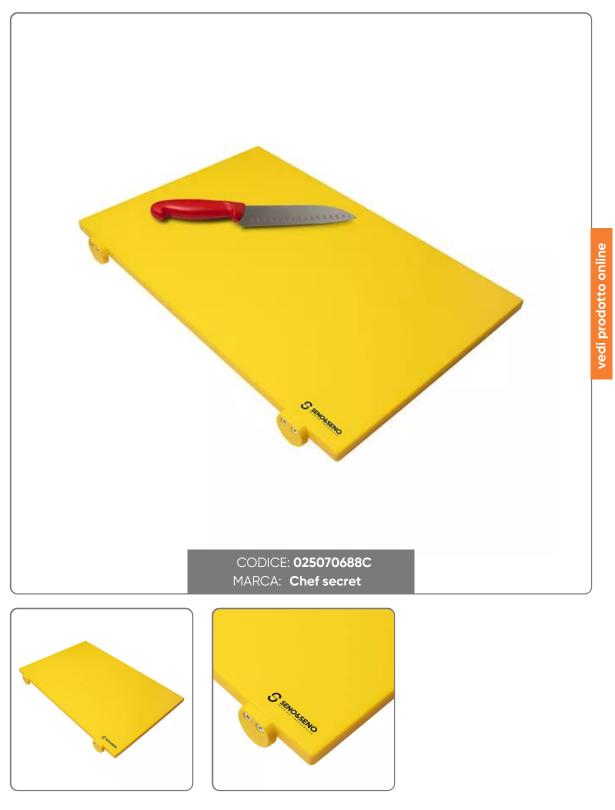

## POLYETHYLENE CHOPPING BOARD WITH STOPPER cm.50X30X2 YELLOW

YELLOW PRESSED AND RETIFIED HIGH DENSITY FOOD PLASTIC CHOPPING BOARD WITH REVOLVING LOCKS

Seno&Seno S.p.A. via Luigi Pasteur, 10 – Vr – 045.820.17.88 – info@senoeseno.it shop.senoeseno.it – www.senoeseno.it

## SOLUZIONIFOODSERVICE

PE-HML 500 product group

-High molecular weight 500,000

- -Pressed and retified on both sides for a homogeneous thickness.
- -Good resistance to abrasion
- -Non-toxic, suitable for use with food products
- Operating temperature from -100°C to +80°C
- -High impact resistance
- -Anti-adherent