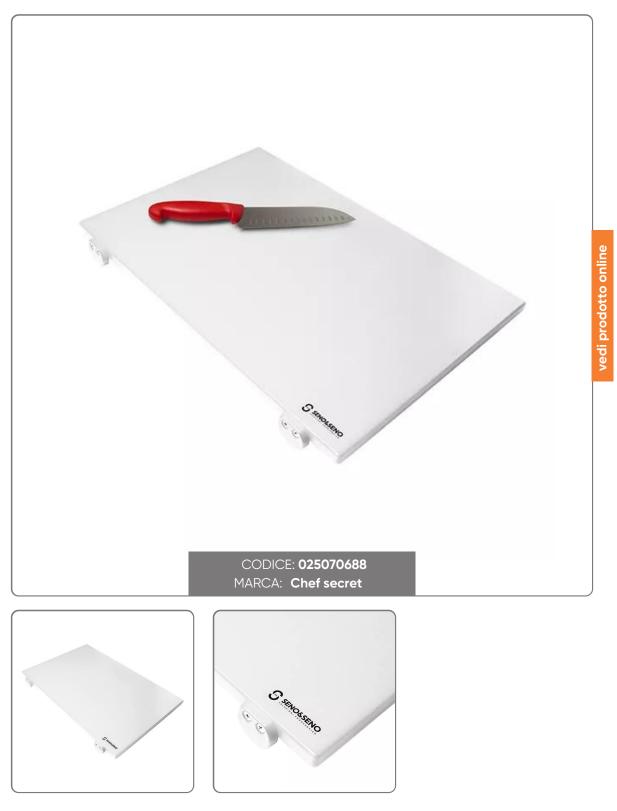

## POLYETHYLENE CHOPPING BOARD WITH STOPPER cm.50X30X2 WHITE

WHITE COLOR PRESSED AND RETIFIED HIGH DENSITY FOOD-GRADE PLASTIC CHOPPING BOARD WITH REVOLVING LOCKS

Seno&Seno S.p.A. via Luigi Pasteur, 10 – Vr – 045.820.17.88 – info@senoeseno.it shop.senoeseno.it – www.senoeseno.it