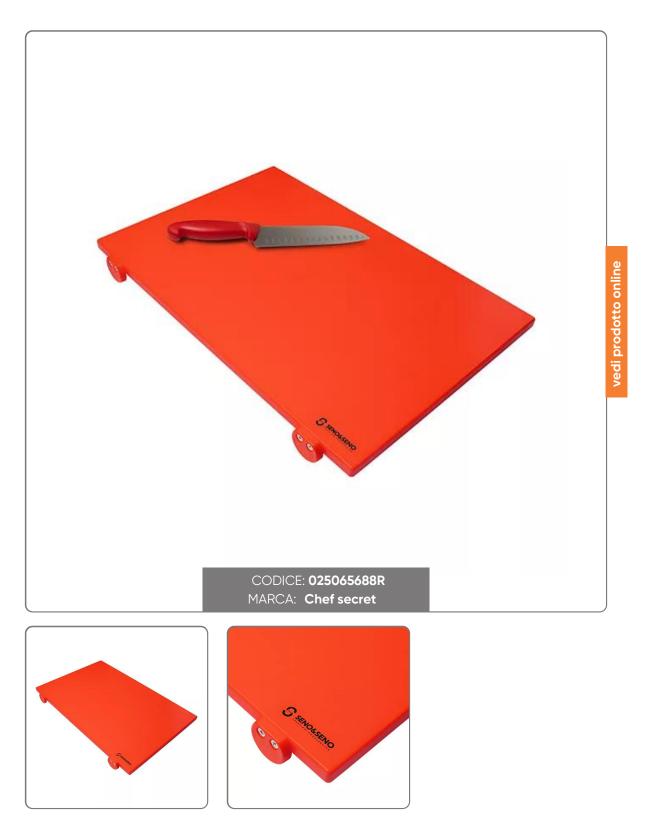

## POLYETHYLENE CHOPPING BOARD WITH STOPPER cm.40x30x2 RED

RED COLOR PRESSED AND RETIFIED HIGH DENSITY FOOD-GRADE PLASTIC CHOPPING BOARD WITH REVOLVING LOCKS

Seno&Seno S.p.A. via Luigi Pasteur, 10 – Vr – 045.820.17.88 – info@senoeseno.it shop.senoeseno.it – www.senoeseno.it

## SOLUZIONIFOODSERVICE

PE-HML 500 product group

-High molecular weight 500,000

- -Pressed and retified on both sides for a homogeneous thickness.
- -Good resistance to abrasion
- -Non-toxic, suitable for use with food products
- Operating temperature from -100°C to +80°C
- -High impact resistance
- -Anti-adherent