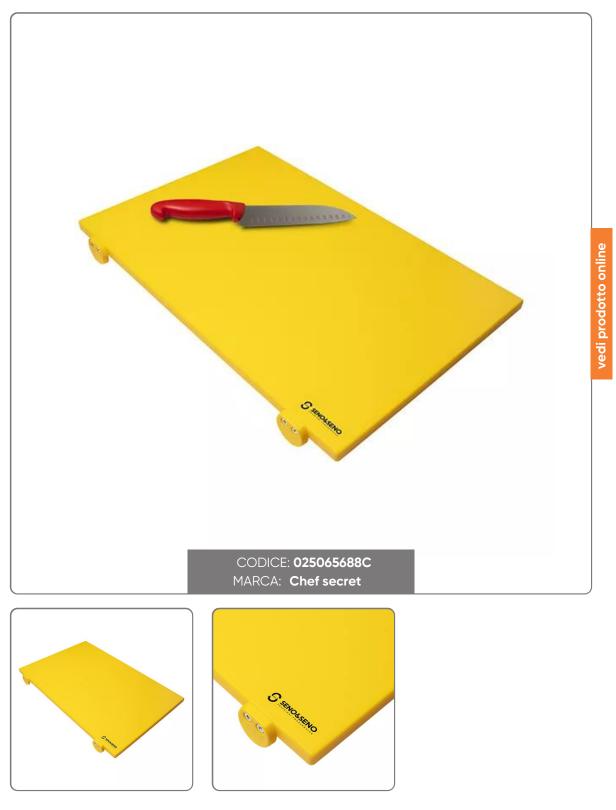

## POLYETHYLENE CHOPPING BOARD WITH STOPPER cm.40x30x2 YELLOW

YELLOW PRESSED AND RETIFIED HIGH DENSITY FOOD PLASTIC CHOPPING BOARD WITH REVOLVING LOCKS

Seno&Seno S.p.A. via Luigi Pasteur, 10 – Vr – 045.820.17.88 – info@senoeseno.it shop.senoeseno.it – www.senoeseno.it

## SOLUZIONIFOODSERVICE

PE-HML 500 product group

-High molecular weight 500,000

- -Pressed and retified on both sides for a homogeneous thickness.
- -Good resistance to abrasion
- -Non-toxic, suitable for use with food products
- Operating temperature from -100°C to +80°C
- -High impact resistance
- -Anti-adherent