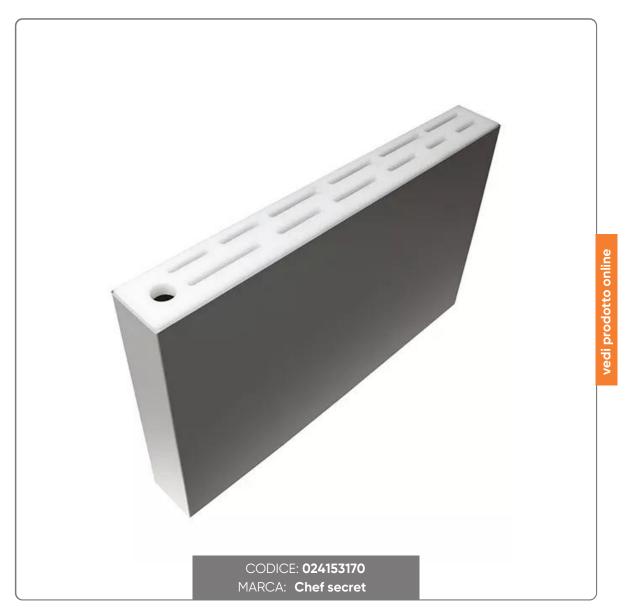

## STAINLESS STEEL KNIFE HOLDER WITH POLYETENE SHELF cm.66,5x8x40H

CHEF'S SENO&SENO LINE STAINLESS STEEL KNIFE HOLDER WITH MILLED POLYETHYLENE PLATE FOR INSERTION OF ABOUT 14 pcs. AND A STEEL

## SOLUZIONIFOODSERVICE

Knife holder in aisi-304 stainless steel sheet open below with eyelet pre-drilling on the long side for wall or table side suspension (dowels and screws not included)

Removable shelf in white HD500 food-grade polyethylene, 2 cm thick, milled for the insertion of the knife blade. Capacity about 14pcs.

Hole for inserting a steel

Dimensions cm.66,5x8x40H