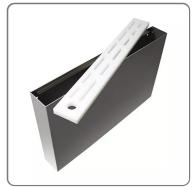

## SOLUZIONIFOODSERVICE

Knife holder in aisi-304 stainless steel sheet open below with eyelet pre-drilling on the long side for wall or table side suspension (dowels and screws not included)

Removable shelf in white HD500 food-grade polyethylene, 2 cm thick, milled for the insertion of the knife blade. Capacity about 14pcs.

Hole for inserting a steel

Dimensions cm.66,5x8x40H