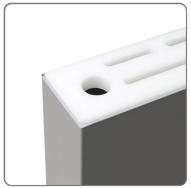

## SOLUZIONIFOODSERVICE

Knife holder in aisi-304 stainless steel sheet open below with eyelet pre-drilling on the long side for wall or table side suspension (dowels and screws not included)

Removable shelf in white HD500 food-grade polyethylene, 2 cm thick, milled for the insertion of the knife blade. Capacity about 14pcs.

Hole for inserting a steel

Dimensions cm.66,5x8x40H