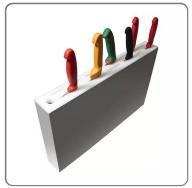

## STAINLESS STEEL KNIFE HOLDER WITH POLYETENE SHELF cm.66,5x8x40H

CHEF'S SENO&SENO LINE STAINLESS STEEL KNIFE HOLDER WITH MILLED POLYETHYLENE PLATE FOR INSERTION OF ABOUT 14 pcs. AND A STEEL

## SOLUZIONIFOODSERVICE

Knife holder in aisi-304 stainless steel sheet open below with eyelet pre-drilling on the long side for wall or table side suspension (dowels and screws not included)

Removable shelf in white HD500 food-grade polyethylene, 2 cm thick, milled for the insertion of the knife blade. Capacity about 14pcs.

Hole for inserting a steel

Dimensions cm.66,5x8x40H