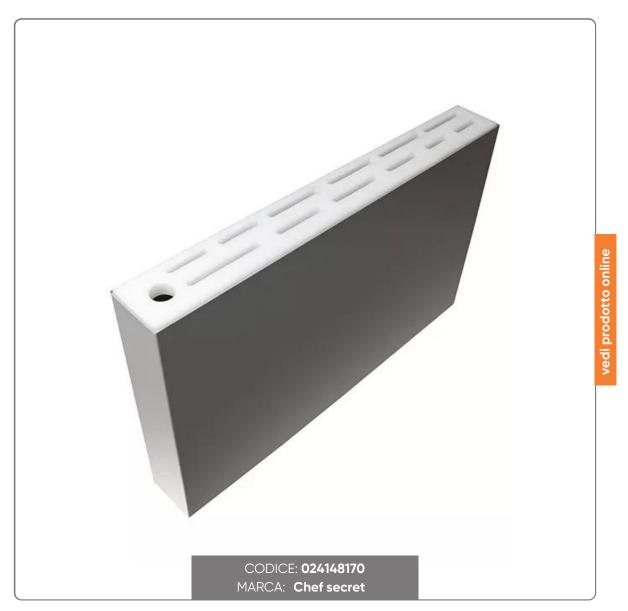

## STAINLESS STEEL KNIFE HOLDER WITH POLYETENE SHELF cm.46,5x8x40H

CHEF'S SENO&SENO LINE CHEF'S SECRET STAINLESS STEEL KNIFE HOLDER WITH MILLED POLYETHYLENE PLATE FOR INSERTION OF ABOUT 8 pcs. AND A STEEL

## SOLUZIONIFOODSERVICE

Knife holder in aisi-304 stainless steel sheet open below with eyelet pre-drilling on the long side for wall or table side suspension (dowels and screws not included)

Removable shelf in white HD500 food-grade polyethylene, 2 cm thick, milled for the insertion of the knife blade. Capacity about 14pcs.

Hole for inserting a steel

Dimensions cm.46,5x8x40H