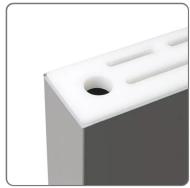

## SOLUZIONIFOODSERVICE

Knife holder in aisi-304 stainless steel sheet open below with eyelet pre-drilling on the long side for wall or table side suspension (dowels and screws not included)

Removable shelf in white HD500 food-grade polyethylene, 2 cm thick, milled for the insertion of the knife blade. Capacity about 14pcs.

Hole for inserting a steel

Dimensions cm.46,5x8x40H