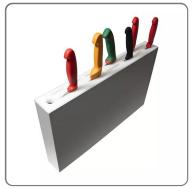

## STAINLESS STEEL KNIFE HOLDER WITH POLYETENE SHELF cm.46,5x8x40H

CHEF'S SENO&SENO LINE CHEF'S SECRET STAINLESS STEEL KNIFE HOLDER WITH MILLED POLYETHYLENE PLATE FOR INSERTION OF ABOUT 8 pcs. AND A STEEL

## SOLUZIONIFOODSERVICE

Knife holder in aisi-304 stainless steel sheet open below with eyelet pre-drilling on the long side for wall or table side suspension (dowels and screws not included)

Removable shelf in white HD500 food-grade polyethylene, 2 cm thick, milled for the insertion of the knife blade. Capacity about 14pcs.