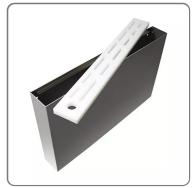

## SOLUZIONIFOODSERVICE

Knife holder in aisi-304 stainless steel sheet open below with eyelet pre-drilling on the long side for wall or table side suspension (dowels and screws not included)

Removable shelf in white HD500 food-grade polyethylene, 2 cm thick, milled for the insertion of the knife blade. Capacity about 14pcs.