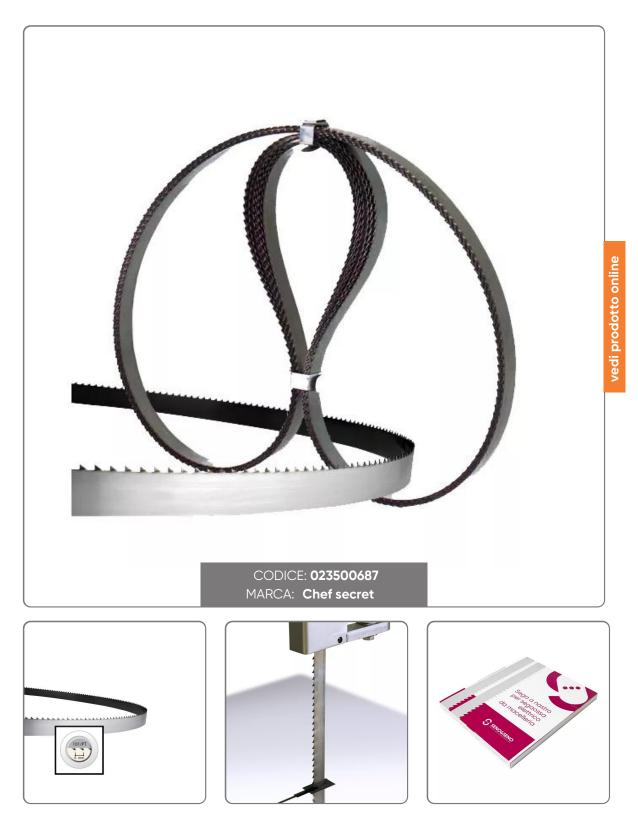

## BONESAW BLADES mm. 3400x20 PACK OF 10 PIECES

BONESAW BLADES IN CARBON STEEL SPACED AND TEMPERED FOR CUTTING FRESH MEAT WITH BONE mm.3400x2 PACK OF 10 PIECES

Seno&Seno S.p.A. via Luigi Pasteur, 10 – Vr – 045.820.17.88 – info@senoeseno.it shop.senoeseno.it – www.senoeseno.it

## S O L U Z I O N I F O O D S E R V I C E

- The blades for bone saw machines are indicated for cutting fresh meat with bone.

- They are built with the best steels, rich in carbon, for greater cutting resistance.

- The spaced teeth and the sharpening made with precision tools make the cut penetrating and clean.

- The electric induction hardening process gives a high hardness to the tips of the teeth for a long duration of the cut.