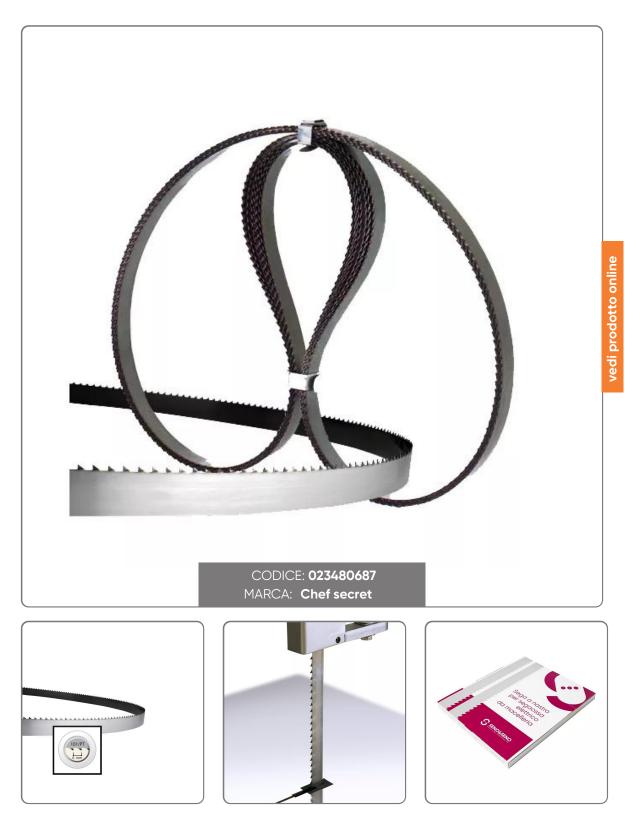

## BONESAW BLADES mm. 3150x20 PACK OF 10 PIECES

BONESAW BLADES IN CARBON STEEL SPACED AND TEMPERED FOR CUTTING FRESH MEAT WITH BONE mm.3150x2 PACK OF 10 PIECES

Seno&Seno S.p.A. via Luigi Pasteur, 10 – Vr – 045.820.17.88 – info@senoeseno.it shop.senoeseno.it – www.senoeseno.it

## S O L U Z I O N I F O O D S E R V I C E

- The blades for bone saw machines are indicated for cutting fresh meat with bone.

- They are built with the best steels, rich in carbon, for greater cutting resistance.

- The spaced teeth and the sharpening made with precision tools make the cut penetrating and clean.

- The electric induction hardening process gives a high hardness to the tips of the teeth for a long duration of the cut.