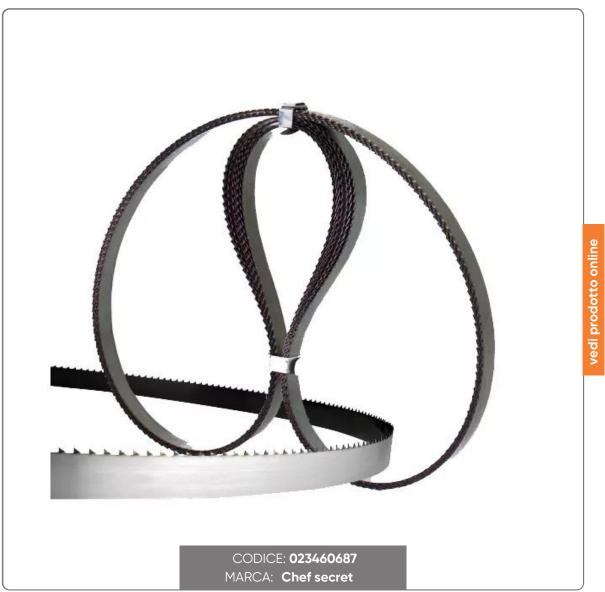

## **BONESAW BLADES mm. 2940x20 PACK OF 10 PIECES**

BONESAW BLADES IN CARBON STEEL SPACED AND TEMPERED FOR CUTTING FRESH MEAT WITH BONE mm.2940x2 PACK OF 10 PIECES

## SOLUZIONIFOODSERVICE

- The blades for bone saw machines are indicated for cutting fresh meat with bone.
- They are built with the best steels, rich in carbon, for greater cutting resistance.
- The spaced teeth and the sharpening made with precision tools make the cut penetrating and clean.
- The electric induction hardening process gives a high hardness to the tips of the teeth for a long duration of the cut.