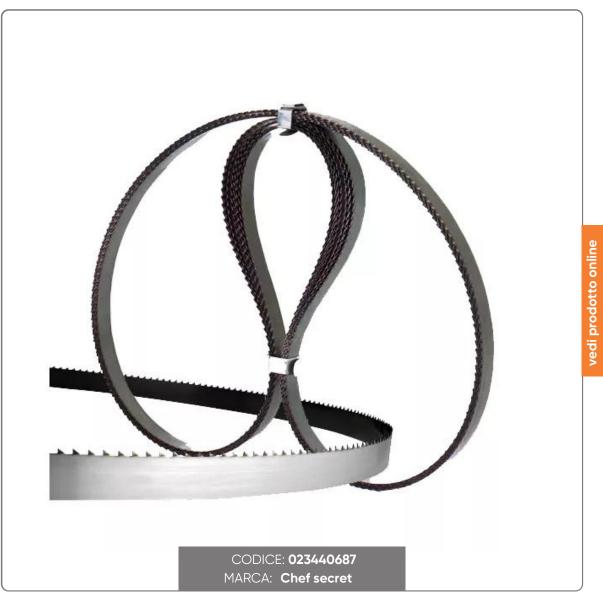

## **BONESAW BLADES mm. 2640x20 PACK OF 10 PIECES**

BONESAW BLADES IN CARBON STEEL SPACED AND TEMPERED FOR CUTTING FRESH MEAT WITH BONE mm.2640x2 PACK OF 10 PIECES

## SOLUZIONIFOODSERVICE

- The blades for bone saw machines are indicated for cutting fresh meat with bone.
- They are built with the best steels, rich in carbon, for greater cutting resistance.
- The spaced teeth and the sharpening made with precision tools make the cut penetrating and clean.
- The electric induction hardening process gives a high hardness to the tips of the teeth for a long duration of the cut.