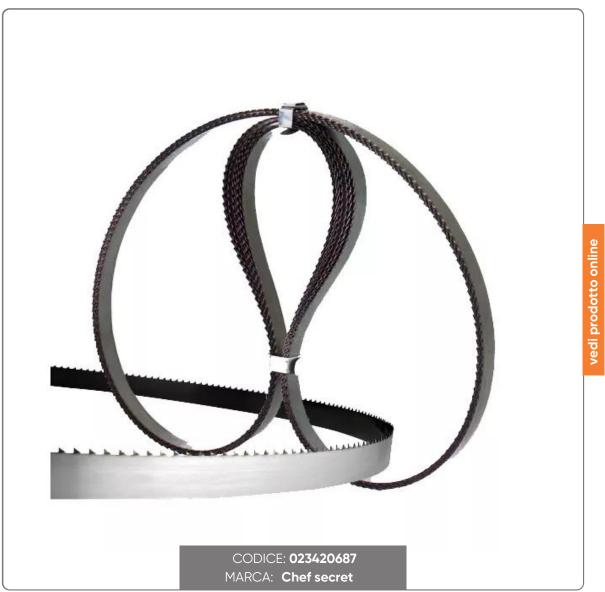

## **BONESAW BLADES mm. 2460x20 PACK OF 10 PIECES**

BONESAW BLADES IN CARBON STEEL SPACED AND TEMPERED FOR CUTTING FRESH MEAT WITH BONE mm.2460x2 PACK OF 10 PIECES

## SOLUZIONIFOODSERVICE

- The blades for bone saw machines are indicated for cutting fresh meat with bone.
- They are built with the best steels, rich in carbon, for greater cutting resistance.
- The spaced teeth and the sharpening made with precision tools make the cut penetrating and clean.
- The electric induction hardening process gives a high hardness to the tips of the teeth for a long duration of the cut.