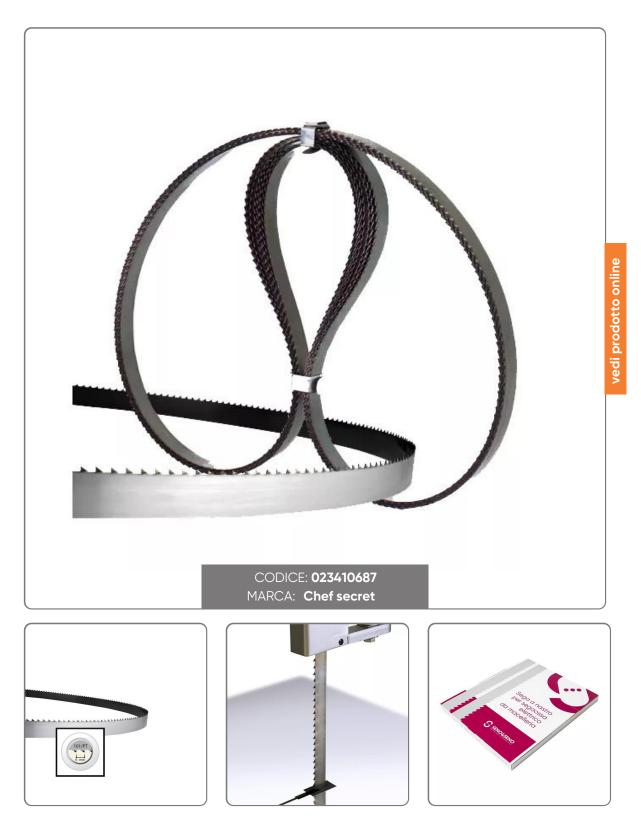

## BONESAW BLADES mm. 2430x16 PACK OF 10 PIECES

BONESAW BLADES IN CARBON STEEL SPACED AND TEMPERED FOR CUTTING FRESH MEAT WITH BONE mm.2430x1 PACK OF 10 PIECES

Seno&Seno S.p.A. via Luigi Pasteur, 10 – Vr – 045.820.17.88 – info@senoeseno.it shop.senoeseno.it – www.senoeseno.it

## S O L U Z I O N I F O O D S E R V I C E

- The blades for bone saw machines are indicated for cutting fresh meat with bone.

- They are built with the best steels, rich in carbon, for greater cutting resistance.

- The spaced teeth and the sharpening made with precision tools make the cut penetrating and clean.

- The electric induction hardening process gives a high hardness to the tips of the teeth for a long duration of the cut.