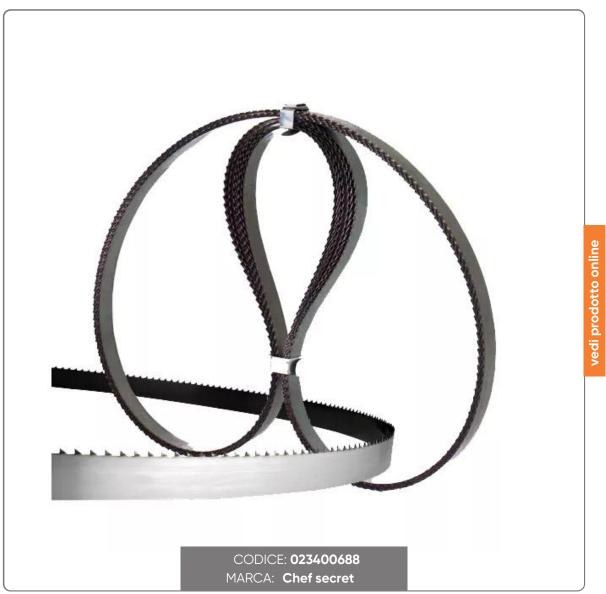

## BONESAW BLADES mm. 2400x16 PACK OF 10 PIECES

BONESAW BLADES IN CARBON STEEL SPACED AND TEMPERED FOR CUTTING FRESH MEAT WITH BONE mm.2400x<sup>2</sup> PACK OF 10 PIECES

## SOLUZIONIFOODSERVICE

- The blades for bone saw machines are indicated for cutting fresh meat with bone.
- They are built with the best steels, rich in carbon, for greater cutting resistance.
- The spaced teeth and the sharpening made with precision tools make the cut penetrating and clean.
- The electric induction hardening process gives a high hardness to the tips of the teeth for a long duration of the cut.