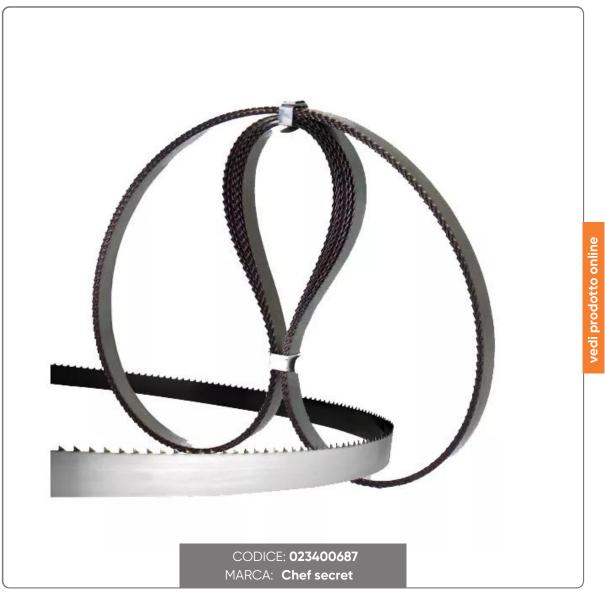

## **BONESAW BLADES mm. 2400x20 PACK OF 10 PIECES**

BONESAW BLADES IN CARBON STEEL SPACED AND TEMPERED FOR CUTTING FRESH MEAT WITH BONE mm.2400x2 PACK OF 10 PIECES

## SOLUZIONIFOODSERVICE

- The blades for bone saw machines are indicated for cutting fresh meat with bone.
- They are built with the best steels, rich in carbon, for greater cutting resistance.
- The spaced teeth and the sharpening made with precision tools make the cut penetrating and clean.
- The electric induction hardening process gives a high hardness to the tips of the teeth for a long duration of the cut.