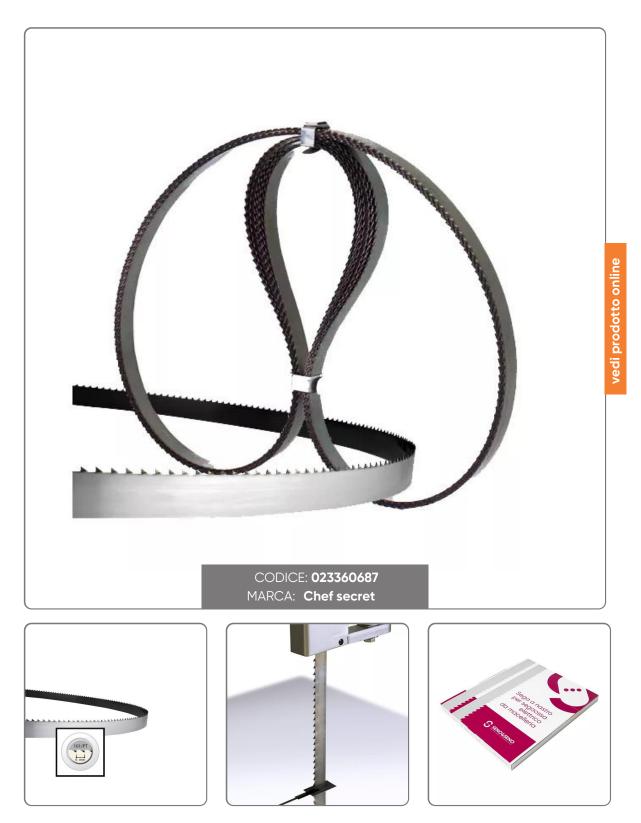

## BONESAW BLADES mm. 2315x20 PACK OF 10 PIECES

BONESAW BLADES IN CARBON STEEL SPACED AND TEMPERED FOR CUTTING FRESH MEAT WITH BONE mm.2315x20 PACK OF 10 PIECES

Seno&Seno S.p.A. via Luigi Pasteur, 10 – Vr – 045.820.17.88 – info@senoeseno.it shop.senoeseno.it – www.senoeseno.it

## S O L U Z I O N I F O O D S E R V I C E

- The blades for bone saw machines are indicated for cutting fresh meat with bone.

- They are built with the best steels, rich in carbon, for greater cutting resistance.

- The spaced teeth and the sharpening made with precision tools make the cut penetrating and clean.

- The electric induction hardening process gives a high hardness to the tips of the teeth for a long duration of the cut.