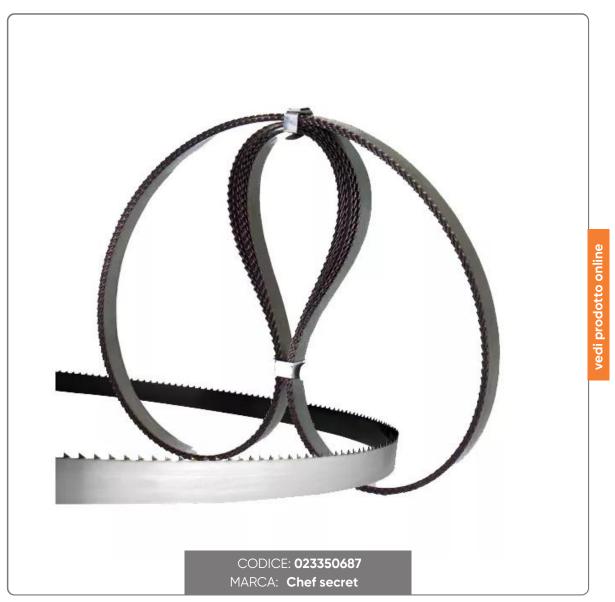

## **BONESAW BLADES mm. 2290x20 PACK OF 10 PIECES**

BONESAW BLADES IN CARBON STEEL SPACED AND TEMPERED FOR CUTTING FRESH MEAT WITH BONE mm.2290x2 PACK OF 10 PIECES

## SOLUZIONIFOODSERVICE

- The blades for bone saw machines are indicated for cutting fresh meat with bone.
- They are built with the best steels, rich in carbon, for greater cutting resistance.
- The spaced teeth and the sharpening made with precision tools make the cut penetrating and clean.
- The electric induction hardening process gives a high hardness to the tips of the teeth for a long duration of the cut.