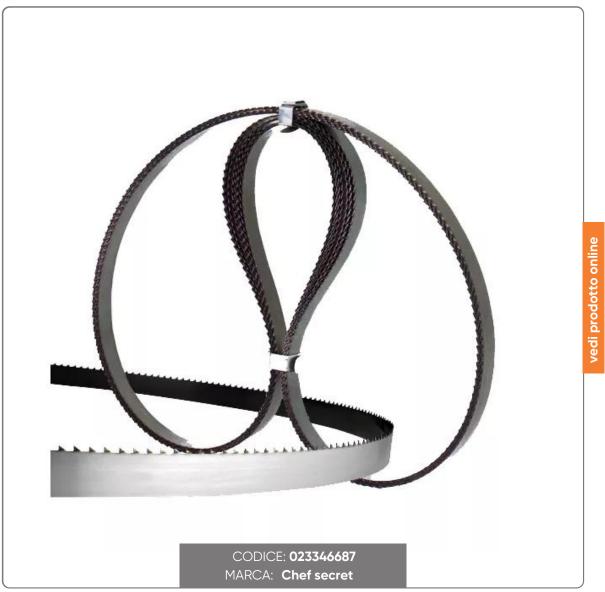

## **BONESAW BLADES mm. 2170x16 PACK OF 10 PIECES**

BONESAW BLADES IN CARBON STEEL SPACED AND TEMPERED FOR CUTTING FRESH MEAT WITH BONE mm.2170x16 PACK OF 10 PIECES

## SOLUZIONIFOODSERVICE

- The blades for bone saw machines are indicated for cutting fresh meat with bone.
- They are built with the best steels, rich in carbon, for greater cutting resistance.
- The spaced teeth and the sharpening made with precision tools make the cut penetrating and clean.
- The electric induction hardening process gives a high hardness to the tips of the teeth for a long duration of the cut.