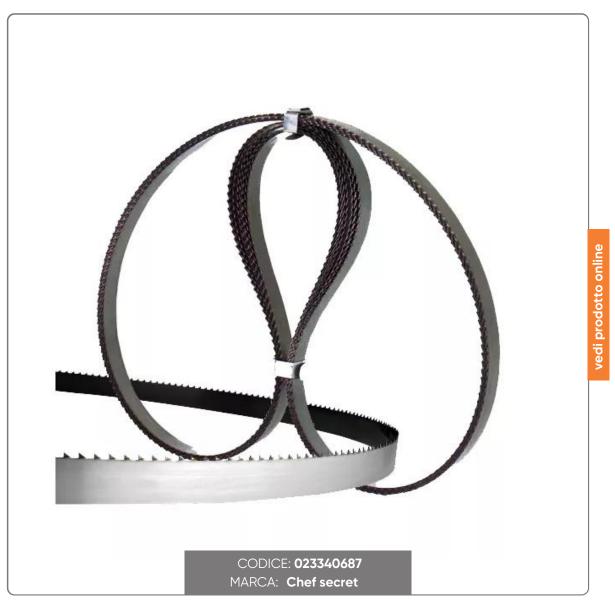

## **BONESAW BLADES mm. 2090x20 PACK OF 10 PIECES**

BONESAW BLADES IN CARBON STEEL SPACED AND TEMPERED FOR CUTTING FRESH MEAT WITH BONE mm.2090x2 PACK OF 10 PIECES

## SOLUZIONIFOODSERVICE

- The blades for bone saw machines are indicated for cutting fresh meat with bone.
- They are built with the best steels, rich in carbon, for greater cutting resistance.
- The spaced teeth and the sharpening made with precision tools make the cut penetrating and clean.
- The electric induction hardening process gives a high hardness to the tips of the teeth for a long duration of the cut.