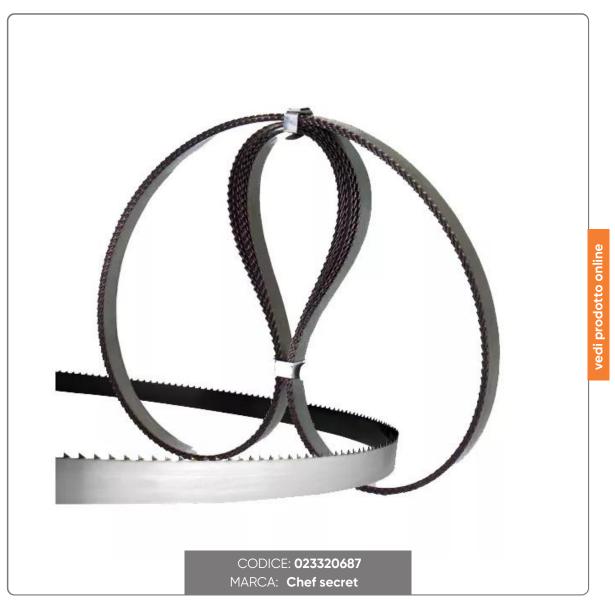

## **BONESAW BLADES mm. 2040x20 PACK OF 10 PIECES**

BONESAW BLADES IN CARBON STEEL SPACED AND TEMPERED FOR CUTTING FRESH MEAT WITH BONE mm.2040x2 PACK OF 10 PIECES

## SOLUZIONIFOODSERVICE

- The blades for bone saw machines are indicated for cutting fresh meat with bone.
- They are built with the best steels, rich in carbon, for greater cutting resistance.
- The spaced teeth and the sharpening made with precision tools make the cut penetrating and clean.
- The electric induction hardening process gives a high hardness to the tips of the teeth for a long duration of the cut.