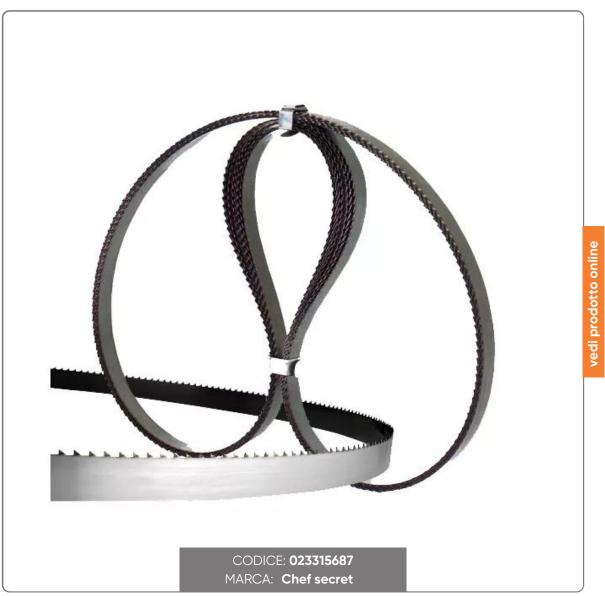

## BONESAW BLADES mm. 2040x16 PACK OF 10 PIECES

BONESAW BLADES IN CARBON STEEL SPACED AND TEMPERED FOR CUTTING FRESH MEAT WITH BONE mm.2040x<sup>2</sup> PACK OF 10 PIECES

## SOLUZIONIFOODSERVICE

- The blades for bone saw machines are indicated for cutting fresh meat with bone.
- They are built with the best steels, rich in carbon, for greater cutting resistance.
- The spaced teeth and the sharpening made with precision tools make the cut penetrating and clean.
- The electric induction hardening process gives a high hardness to the tips of the teeth for a long duration of the cut.