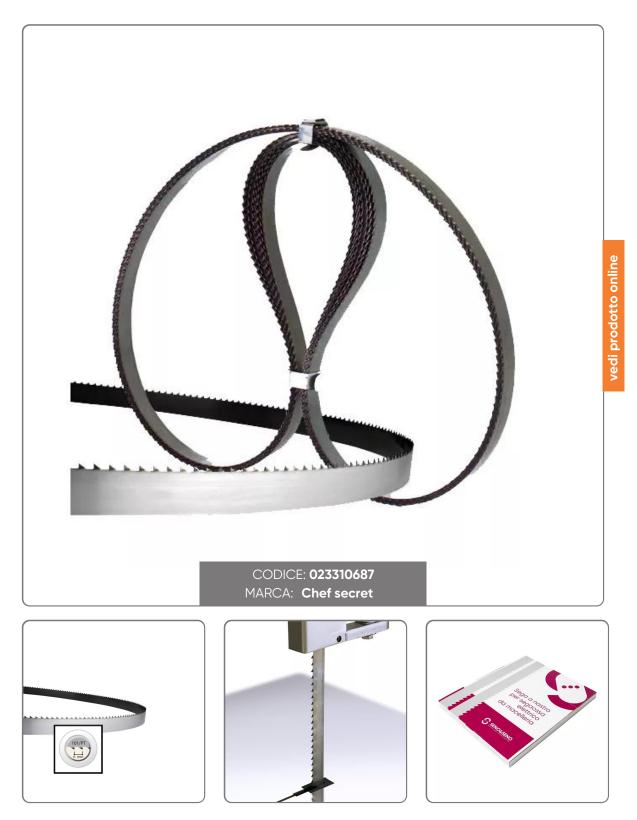

## BONESAW BLADES mm. 2020x16 PACK OF 10 PIECES

BONESAW BLADES IN CARBON STEEL SPACED AND TEMPERED FOR CUTTING FRESH MEAT WITH BONE mm.2020x1 PACK OF 10 PIECES

Seno&Seno S.p.A. via Luigi Pasteur, 10 – Vr – 045.820.17.88 – info@senoeseno.it shop.senoeseno.it – www.senoeseno.it

## S O L U Z I O N I F O O D S E R V I C E

- The blades for bone saw machines are indicated for cutting fresh meat with bone.

- They are built with the best steels, rich in carbon, for greater cutting resistance.

- The spaced teeth and the sharpening made with precision tools make the cut penetrating and clean.

- The electric induction hardening process gives a high hardness to the tips of the teeth for a long duration of the cut.