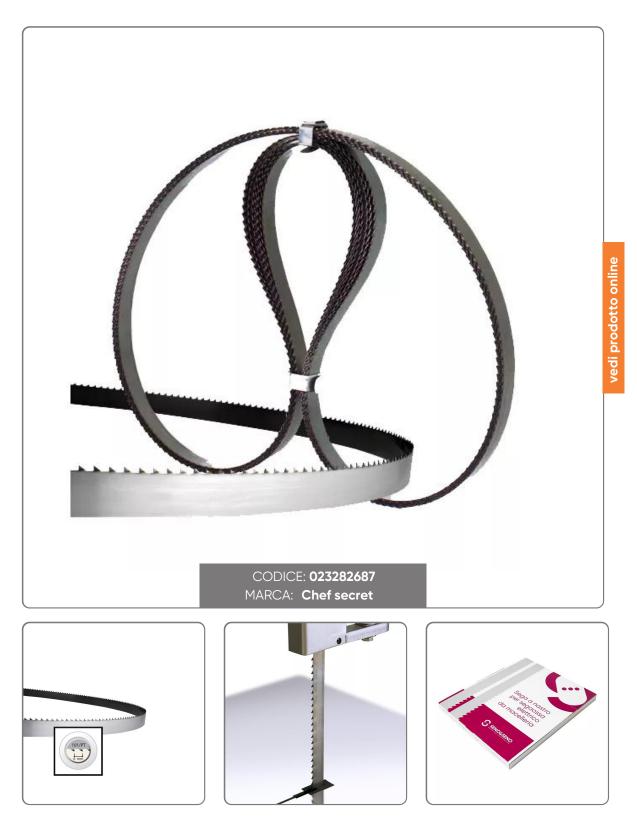

## BONESAW BLADES mm. 1820x16 PACK OF 10 PIECES

BONESAW BLADES IN CARBON STEEL SPACED AND TEMPERED FOR CUTTING FRESH MEAT WITH BONE mm.1820x16 PACK OF 10 PIECES

Seno&Seno S.p.A. via Luigi Pasteur, 10 – Vr – 045.820.17.88 – info@senoeseno.it shop.senoeseno.it – www.senoeseno.it

## S O L U Z I O N I F O O D S E R V I C E

- The blades for bone saw machines are indicated for cutting fresh meat with bone.

- They are built with the best steels, rich in carbon, for greater cutting resistance.

- The spaced teeth and the sharpening made with precision tools make the cut penetrating and clean.

- The electric induction hardening process gives a high hardness to the tips of the teeth for a long duration of the cut.