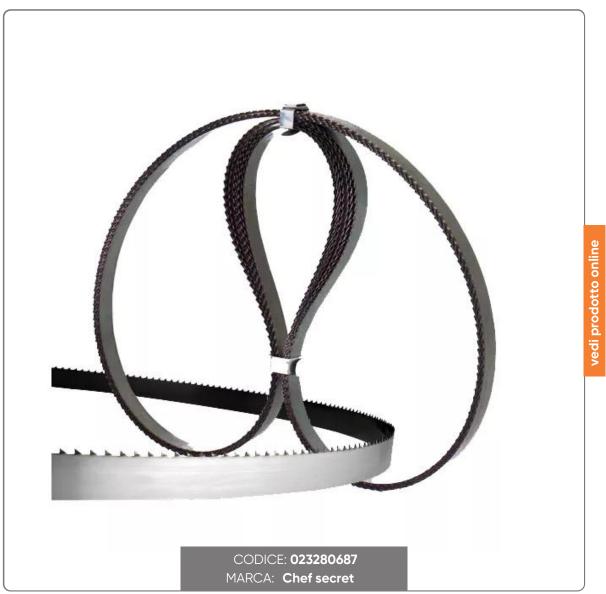

## **BONESAW BLADES mm. 1820x20 PACK OF 10 PIECES**

BONESAW BLADES IN CARBON STEEL SPACED AND TEMPERED FOR CUTTING FRESH MEAT WITH BONE mm.1820x2 PACK OF 10 PIECES

## SOLUZIONIFOODSERVICE

- The blades for bone saw machines are indicated for cutting fresh meat with bone.
- They are built with the best steels, rich in carbon, for greater cutting resistance.
- The spaced teeth and the sharpening made with precision tools make the cut penetrating and clean.
- The electric induction hardening process gives a high hardness to the tips of the teeth for a long duration of the cut.