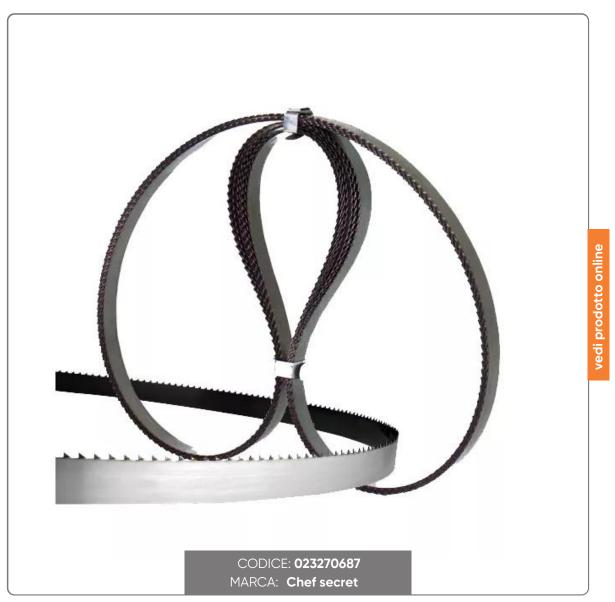

## **BONESAW BLADES mm. 1800x20 PACK OF 10 PIECES**

BONESAW BLADES IN CARBON STEEL SPACED AND TEMPERED FOR CUTTING FRESH MEAT WITH BONE mm.1800x2 PACK OF 10 PIECES

## SOLUZIONIFOODSERVICE

- The blades for bone saw machines are indicated for cutting fresh meat with bone.
- They are built with the best steels, rich in carbon, for greater cutting resistance.
- The spaced teeth and the sharpening made with precision tools make the cut penetrating and clean.
- The electric induction hardening process gives a high hardness to the tips of the teeth for a long duration of the cut.