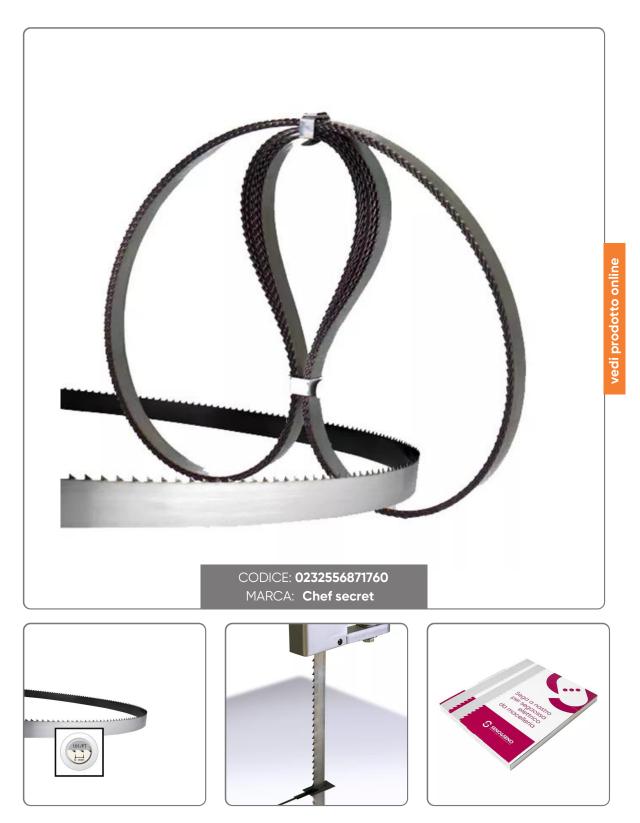

## BONESAW BLADES mm. 1760x20 PACK OF 10 PIECES

BONESAW BLADES IN CARBON STEEL SPACED AND TEMPERED FOR CUTTING FRESH MEAT WITH BONE mm.1760x2 PACK OF 10 PIECES

Seno&Seno S.p.A. via Luigi Pasteur, 10 – Vr – 045.820.17.88 – info@senoeseno.it shop.senoeseno.it – www.senoeseno.it

## S O L U Z I O N I F O O D S E R V I C E

- The blades for bone saw machines are indicated for cutting fresh meat with bone.

- They are built with the best steels, rich in carbon, for greater cutting resistance.

- The spaced teeth and the sharpening made with precision tools make the cut penetrating and clean.

- The electric induction hardening process gives a high hardness to the tips of the teeth for a long duration of the cut.