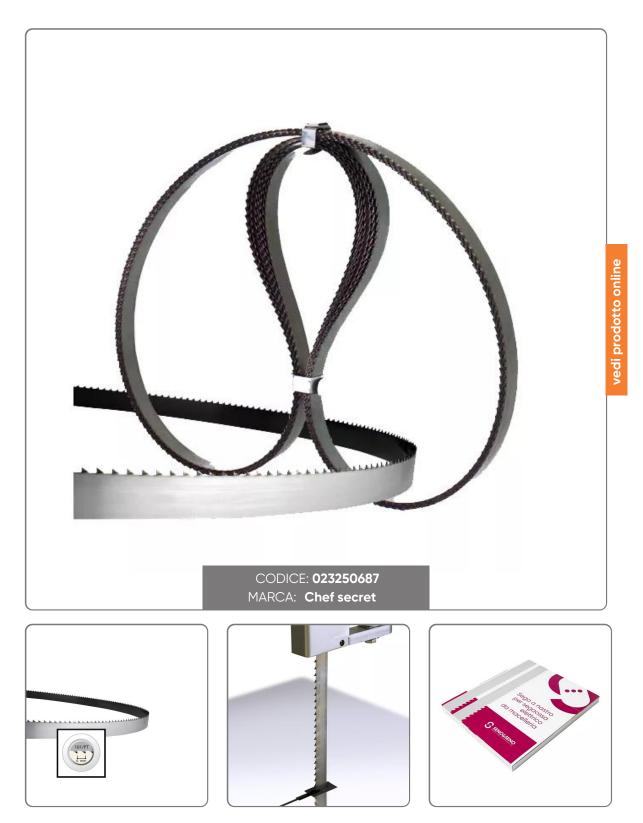

## BONESAW BLADES mm. 1760x16 PACK OF 10 PIECES

BONESAW BLADES IN CARBON STEEL SPACED AND TEMPERED FOR CUTTING FRESH MEAT WITH BONE mm.1760x16 PACK OF 10 PIECES

Seno&Seno S.p.A. via Luigi Pasteur, 10 – Vr – 045.820.17.88 – info@senoeseno.it shop.senoeseno.it – www.senoeseno.it

## S O L U Z I O N I F O O D S E R V I C E

- The blades for bone saw machines are indicated for cutting fresh meat with bone.

- They are built with the best steels, rich in carbon, for greater cutting resistance.

- The spaced teeth and the sharpening made with precision tools make the cut penetrating and clean.

- The electric induction hardening process gives a high hardness to the tips of the teeth for a long duration of the cut.